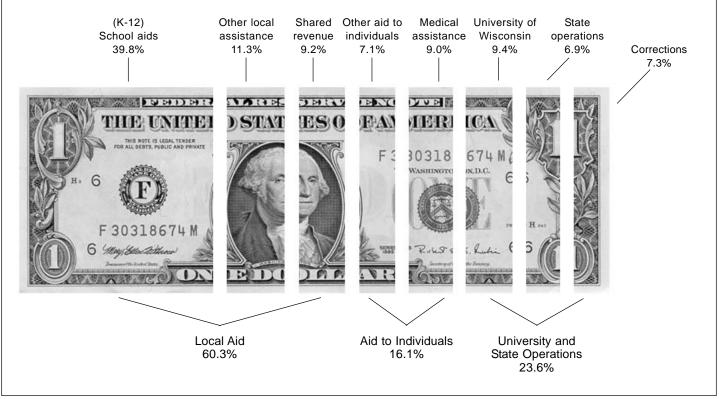

### Where your State tax dollar goes

Here is a breakdown of how each state tax dollar was spent in the most recent fiscal year, which ended June 30, 2001.

- You owe a penalty on an IRA, retirement plan, or a medical savings account.
- You were a nonresident or part-year resident of Wisconsin for 2001 and your gross income was \$2,000 or more. If you were married, you must file a return if the combined gross income of you and your spouse was \$2,000 or more. (You must file Form 1NPR.)