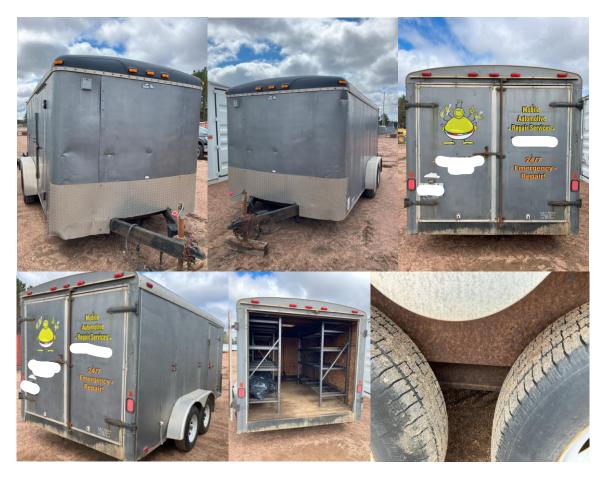

## **1999 Cargo Mate Enclosed Trailer**

#### **ITEM DETAILS**

• 1999 Cargo Mate Enclosed Trailer VIN: 4X4TSET27XN016558