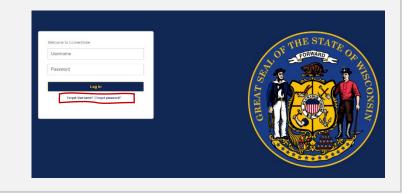

# Step 1: Log in

- a. Attempt to log in to Cornerstone: <u>State of</u> <u>Wisconsin Cornerstone LMS (csod.com)</u>
- b. Click "Forgot Username?" and follow the prompts
- c. Check your email. If the email address isn't recognized in the system, you won't receive an email, go to Step 2

#### Steps:

- a. Click "Forgot password?"
- b. Enter username (email address) as your login credential and follow prompts
- c. Select "Submit" to reset your password