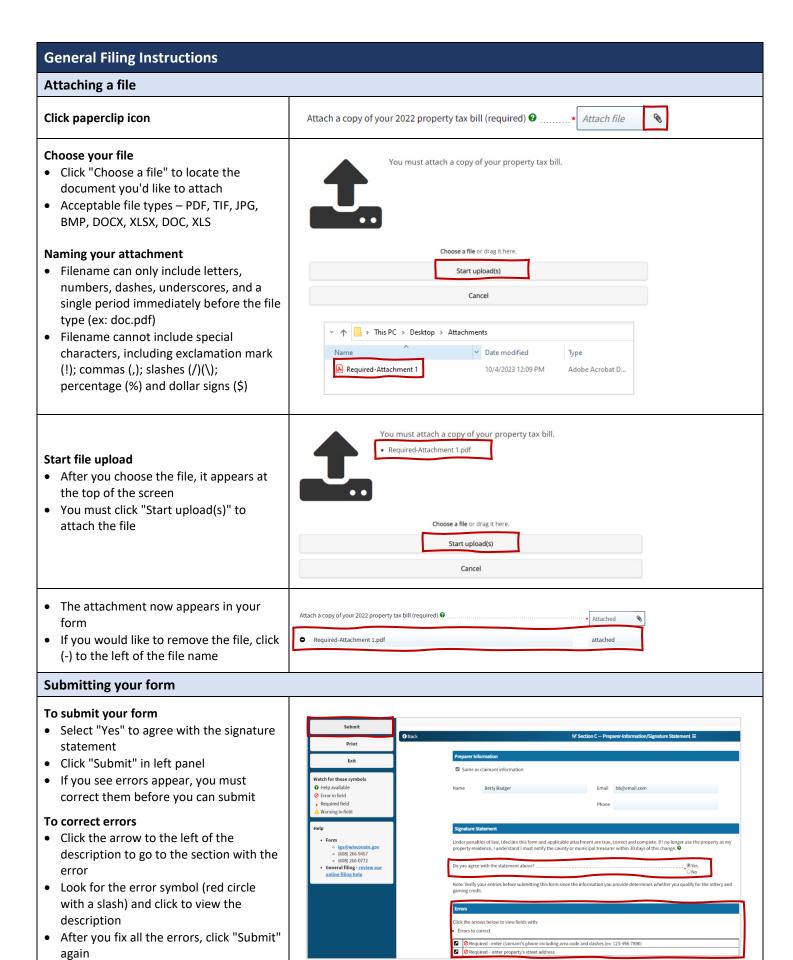

 If you still cannot submit the form, contact DOR using the contact information in the left panel of the form or contact DOR at otas@wisconsin.gov or (608) 266-7750