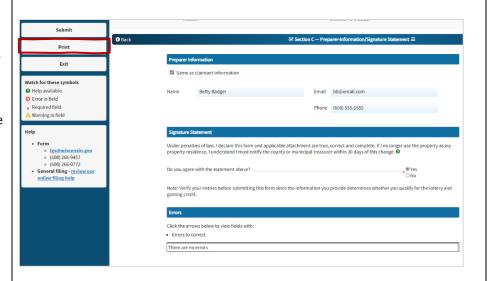

# To print the form

- Click "Print" in the left panel
- If you click "Print" and nothing happens, there may be a pop-up blocker on your system preventing the .pdf from opening
- Visit <u>Disabling Pop-Up Blockers</u> to fix the most common viewing and printing issues